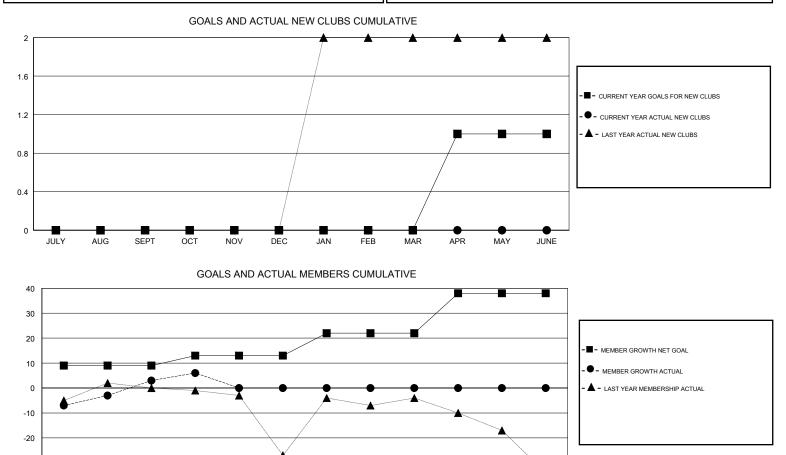

## LOCATION ENGLAND

| GMT CA |
|--------|
|        |

|                       | Club          | os        |               |                       | Me                        | mbers                   |                                                    |
|-----------------------|---------------|-----------|---------------|-----------------------|---------------------------|-------------------------|----------------------------------------------------|
| RESULTS FOR 2017-2018 |               |           |               | RESULTS FOR 2017-2018 |                           |                         |                                                    |
| QUARTER               | NEW CLUB GOAL | NEW CLUBS | DROPPED CLUBS | QUARTER               | MEMBER GROWTH NET<br>GOAL | MEMBER GROWTH<br>ACTUAL | DROPPED<br>MEMBERS ACTUAL<br>(including transfers) |
| JULY/AUG/SEPT         | 0             | 0         | 0             | JULY/AUG/SEPT         | 9                         | 29                      | 22                                                 |
| OCT/NOV/DEC           | 0             | 0         | 0             | OCT/NOV/DEC           | 4                         | 8                       | 2                                                  |
| JAN/FEB/MAR           | 0             | 0         | 0             | JAN/FEB/MAR           | 9                         | 0                       | 0                                                  |
| APR/MAY/JUNE          | 1             | 0         | 0             | APR/MAY/JUNE          | 16                        | 0                       | 0                                                  |